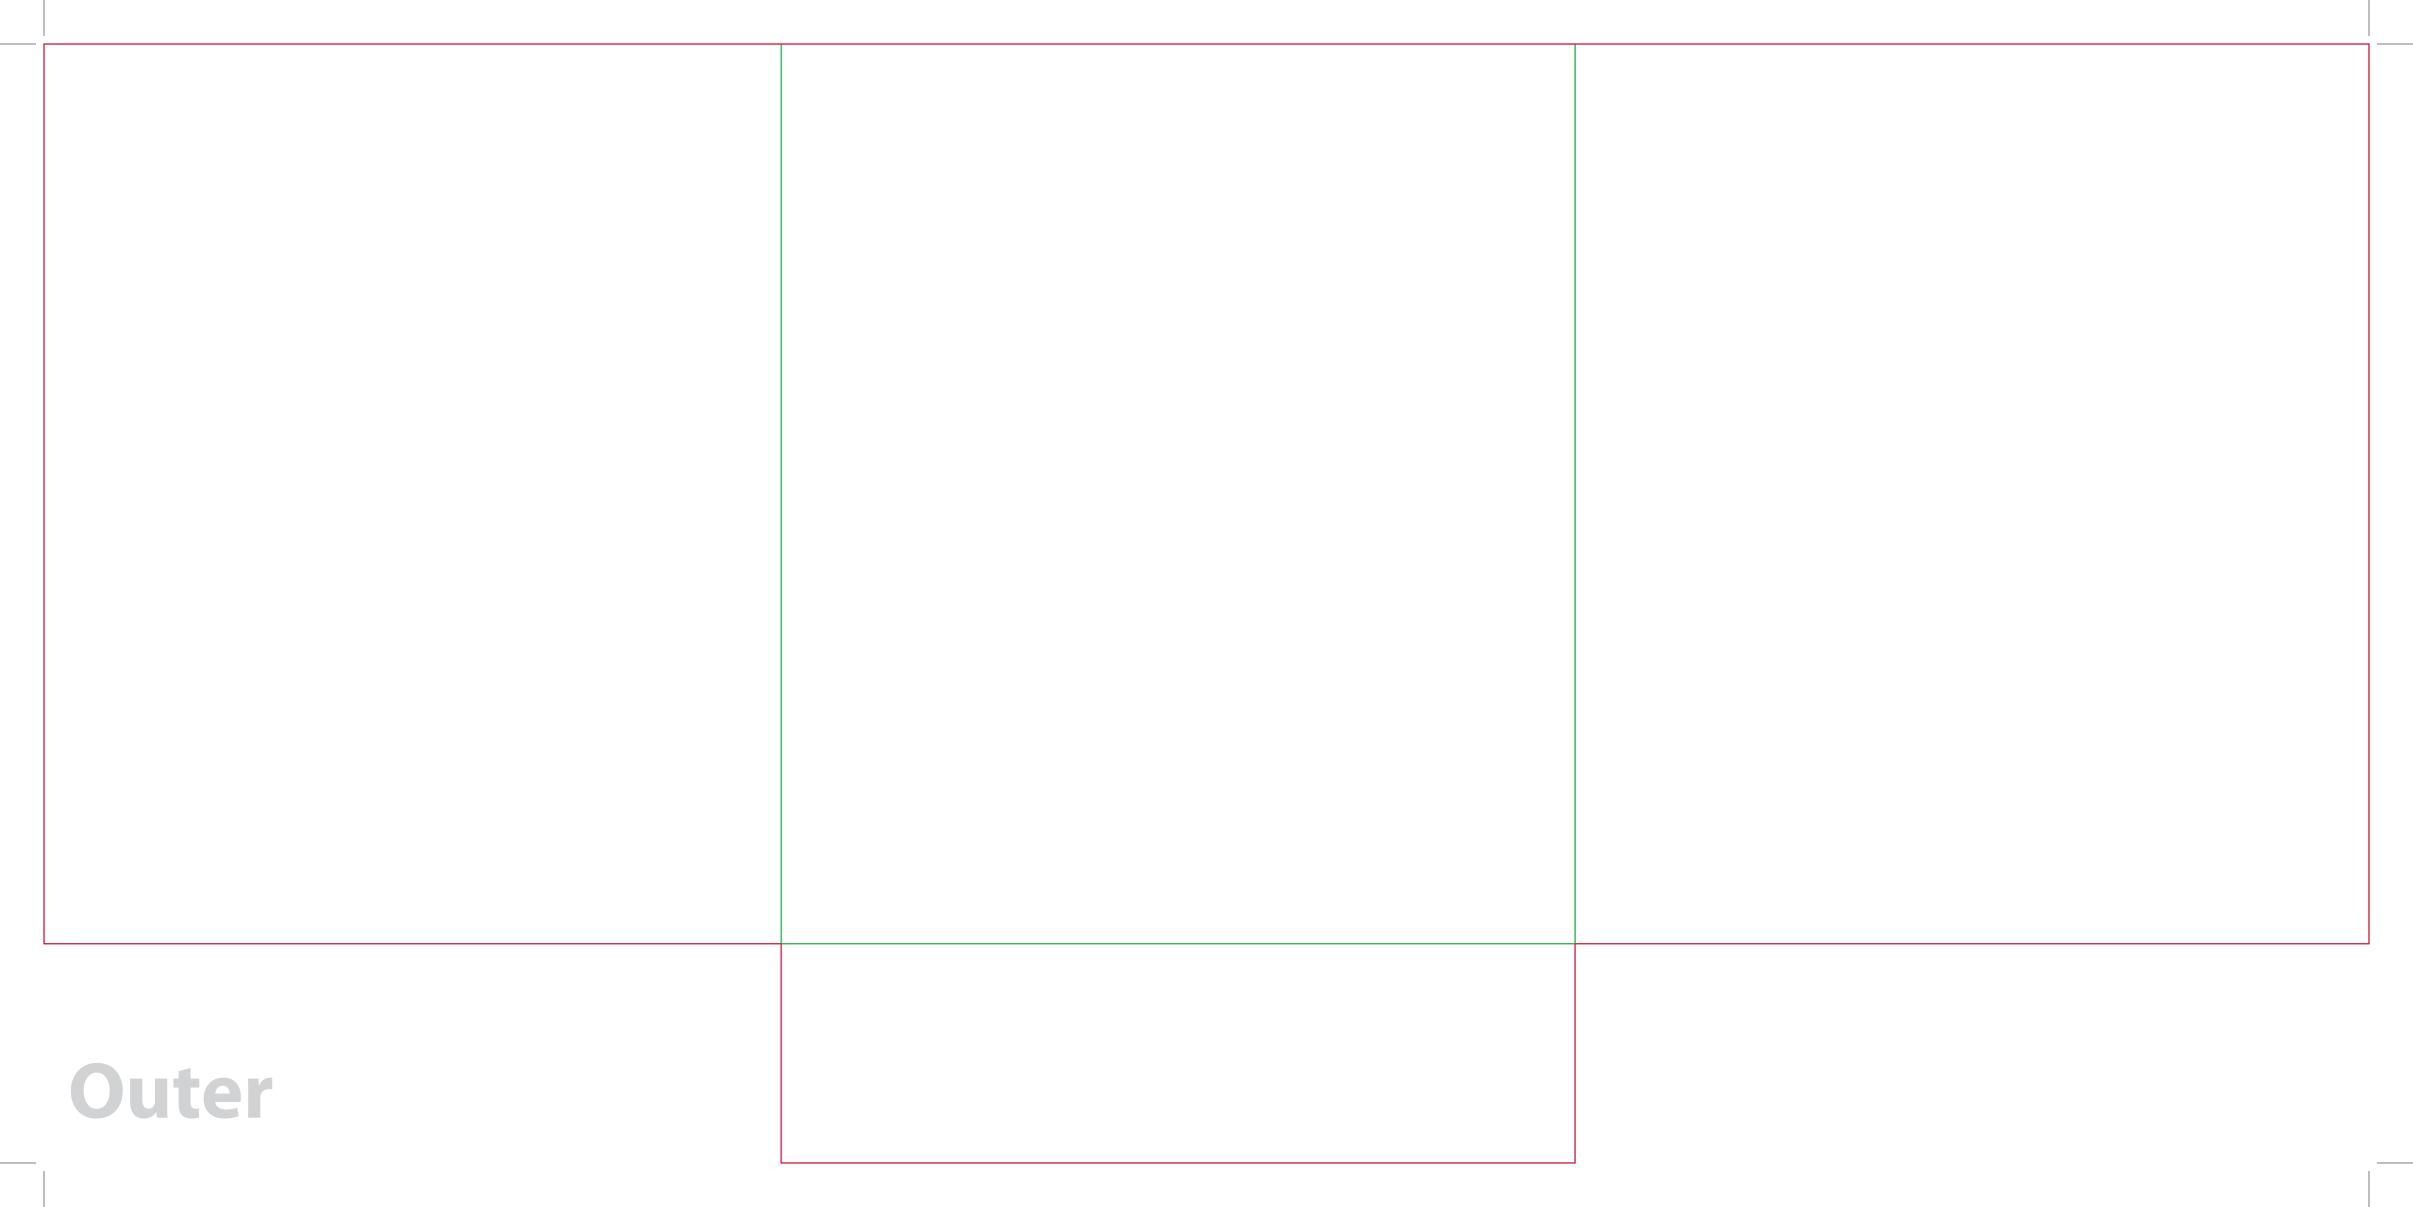

This document can be opened and edited in Adobe Illustrator CS4 and above. Alternatively, these templates can be placed into Adobe InDesign or Quark XPress documents.

This document is set up to the exact flat size of your chosen folder and contains templates for both the inner and outer. Pink lines show cuts, green lines will be scored and folded. Please do not alter the document size or the colour and position of the lines in this template.

Please provide a minimum of 3mm bleed beyond the outline of the folder on all outer edges.

When creating your artwork, we also recommend a 'quiet area' where no text is placed closer than 8mm to the inside edges and spines of the folder template. This ensures that no text is at risk of being lost when your folders are trimmed.