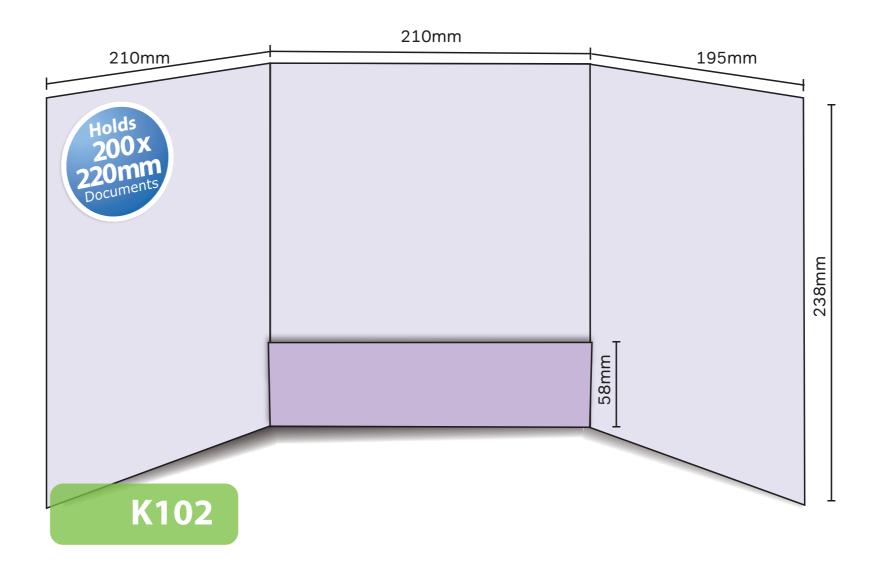

## K102

Loose leaf Finished Size 210mm x 238mm - Flap 58mm Flat Size 615mm x 296mm Non-capacity (holds up to 10 standard 80gsm sheets)

Thank you for downloading your **Folder King** template.

This template will help you to set up your artwork correctly for your chosen product.

This document can be opened and edited in Adobe Illustrator CS4 and above. Alternatively, these templates can be placed into Adobe InDesign or Quark XPress documents.

This document is set up to the exact flat size of your chosen folder and contains templates for both the inner and outer. Pink lines show cuts, green lines will be scored and folded. Please do not alter the document size or the colour and position of the lines in this template.

Please provide a minimum of 3mm bleed beyond the outline of the folder on all outer edges.

When creating your artwork, we also recommend a 'quiet area' where no text is placed closer than 8mm to the inside edges and spines of the folder template. This ensures that no text is at risk of being lost when your folders are trimmed.