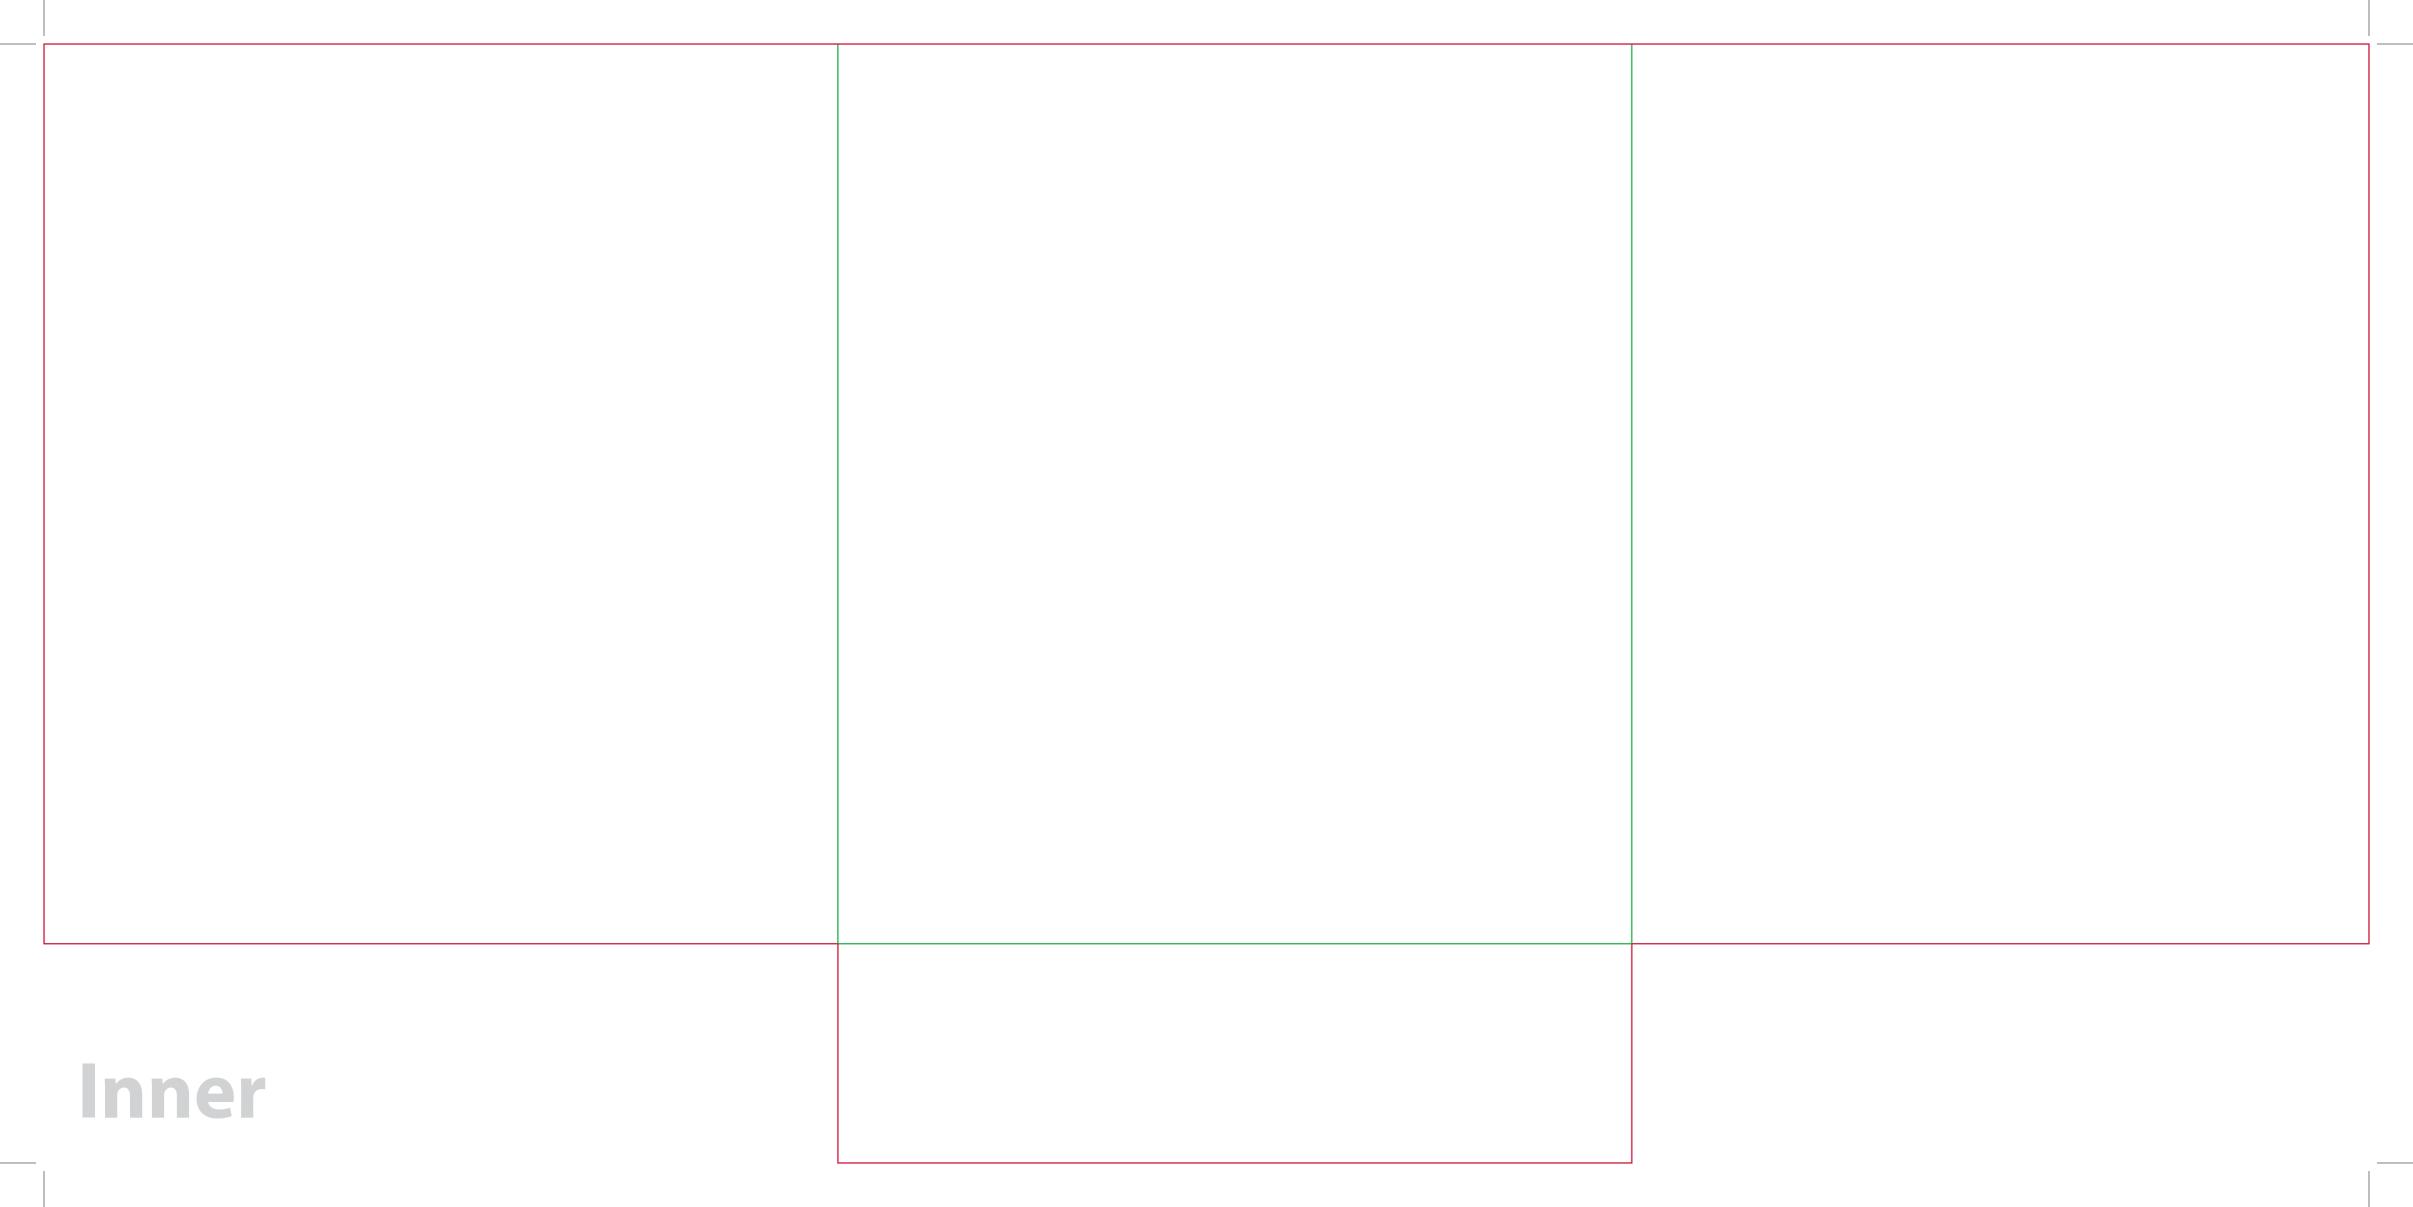

This document can be opened and edited in Adobe Illustrator CS4 and above. Alternatively, these templates can be placed into Adobe InDesign or Quark XPress documents.

This document is set up to the exact flat size of your chosen folder and contains templates for both the inner and outer. Pink lines show cuts, green lines will be scored and folded. Please do not alter the document size or the colour and position of the lines in this template.

Please provide a minimum of 3mm bleed beyond the outline of the folder on all outer edges.

When creating your artwork, we also recommend a 'quiet area' where no text is placed closer than 8mm to the inside edges and spines of the folder template. This ensures that no text is at risk of being lost when your folders are trimmed.