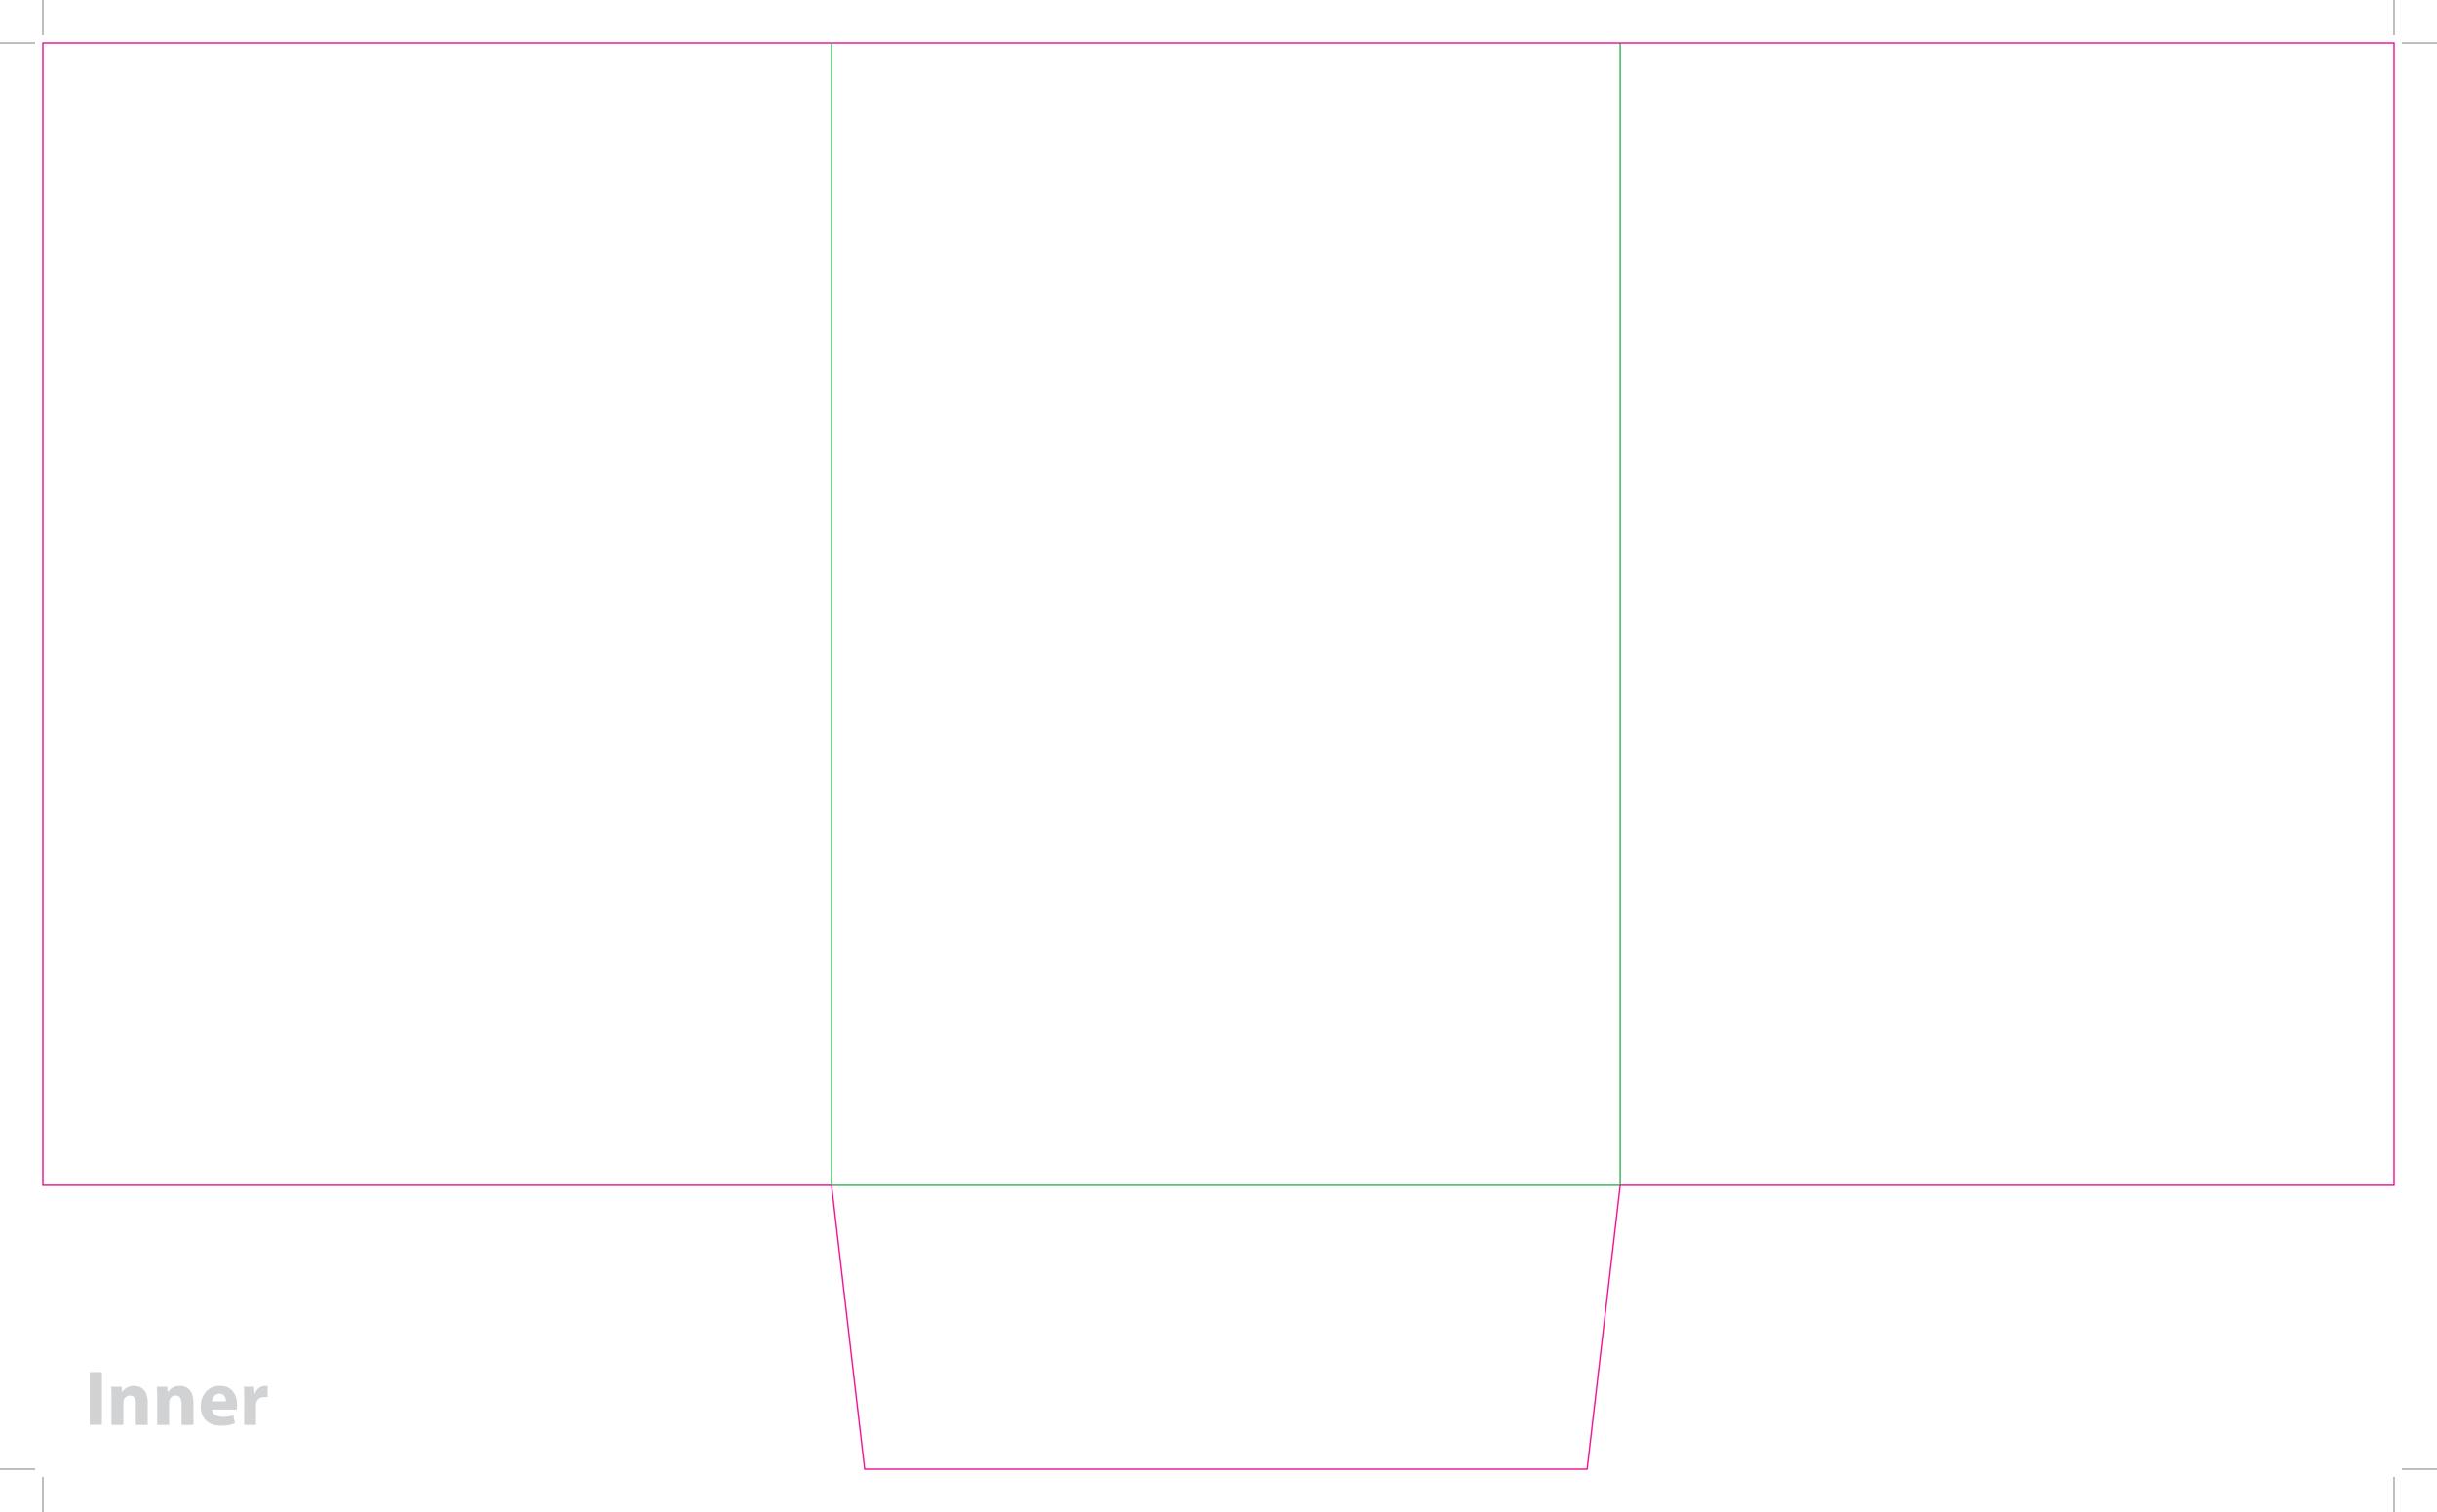

This document can be opened and edited in Adobe Illustrator CS4 and above. Alternatively, these templates can be placed into Adobe InDesign or Quark XPress documents.

This document is set up to the exact flat size of your chosen folder and contains templates for both the inner and outer. Pink lines show cuts, green lines will be scored and folded. Please do not alter the document size or the colour and position of the lines in this template.

Please provide a minimum of 3mm bleed beyond the outline of the folder on all outer edges.

When creating your artwork, we also recommend a 'quiet area' where no text is placed closer than 8mm to the inside edges and spines of the folder template. This ensures that no text is at risk of being lost when your folders are trimmed.