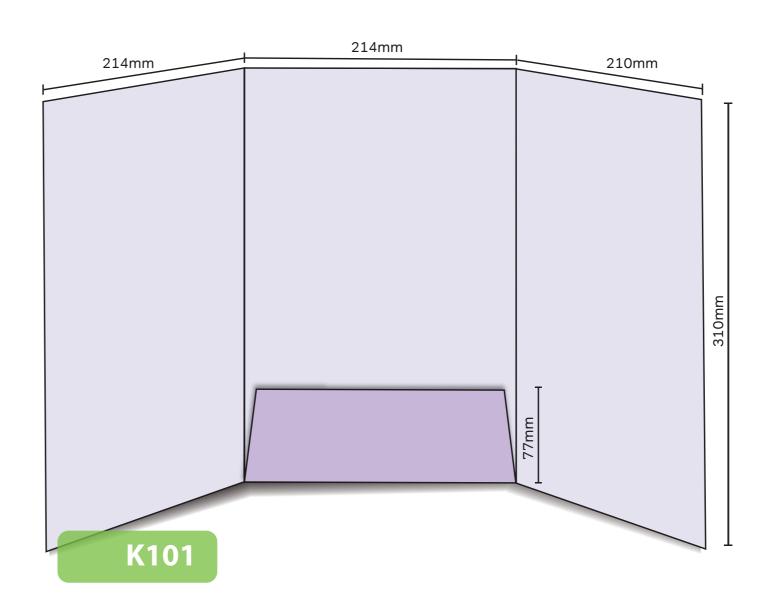

## K101

Loose leaf
Finished Size 214mm x 310mm - Flap 77mm
Flat Size 638mm x 387mm
Non-capacity (holds up to 10 standard 80gsm sheets)

Thank you for downloading your **Folder King** template.

This template will help you to set up your artwork correctly for your chosen product.