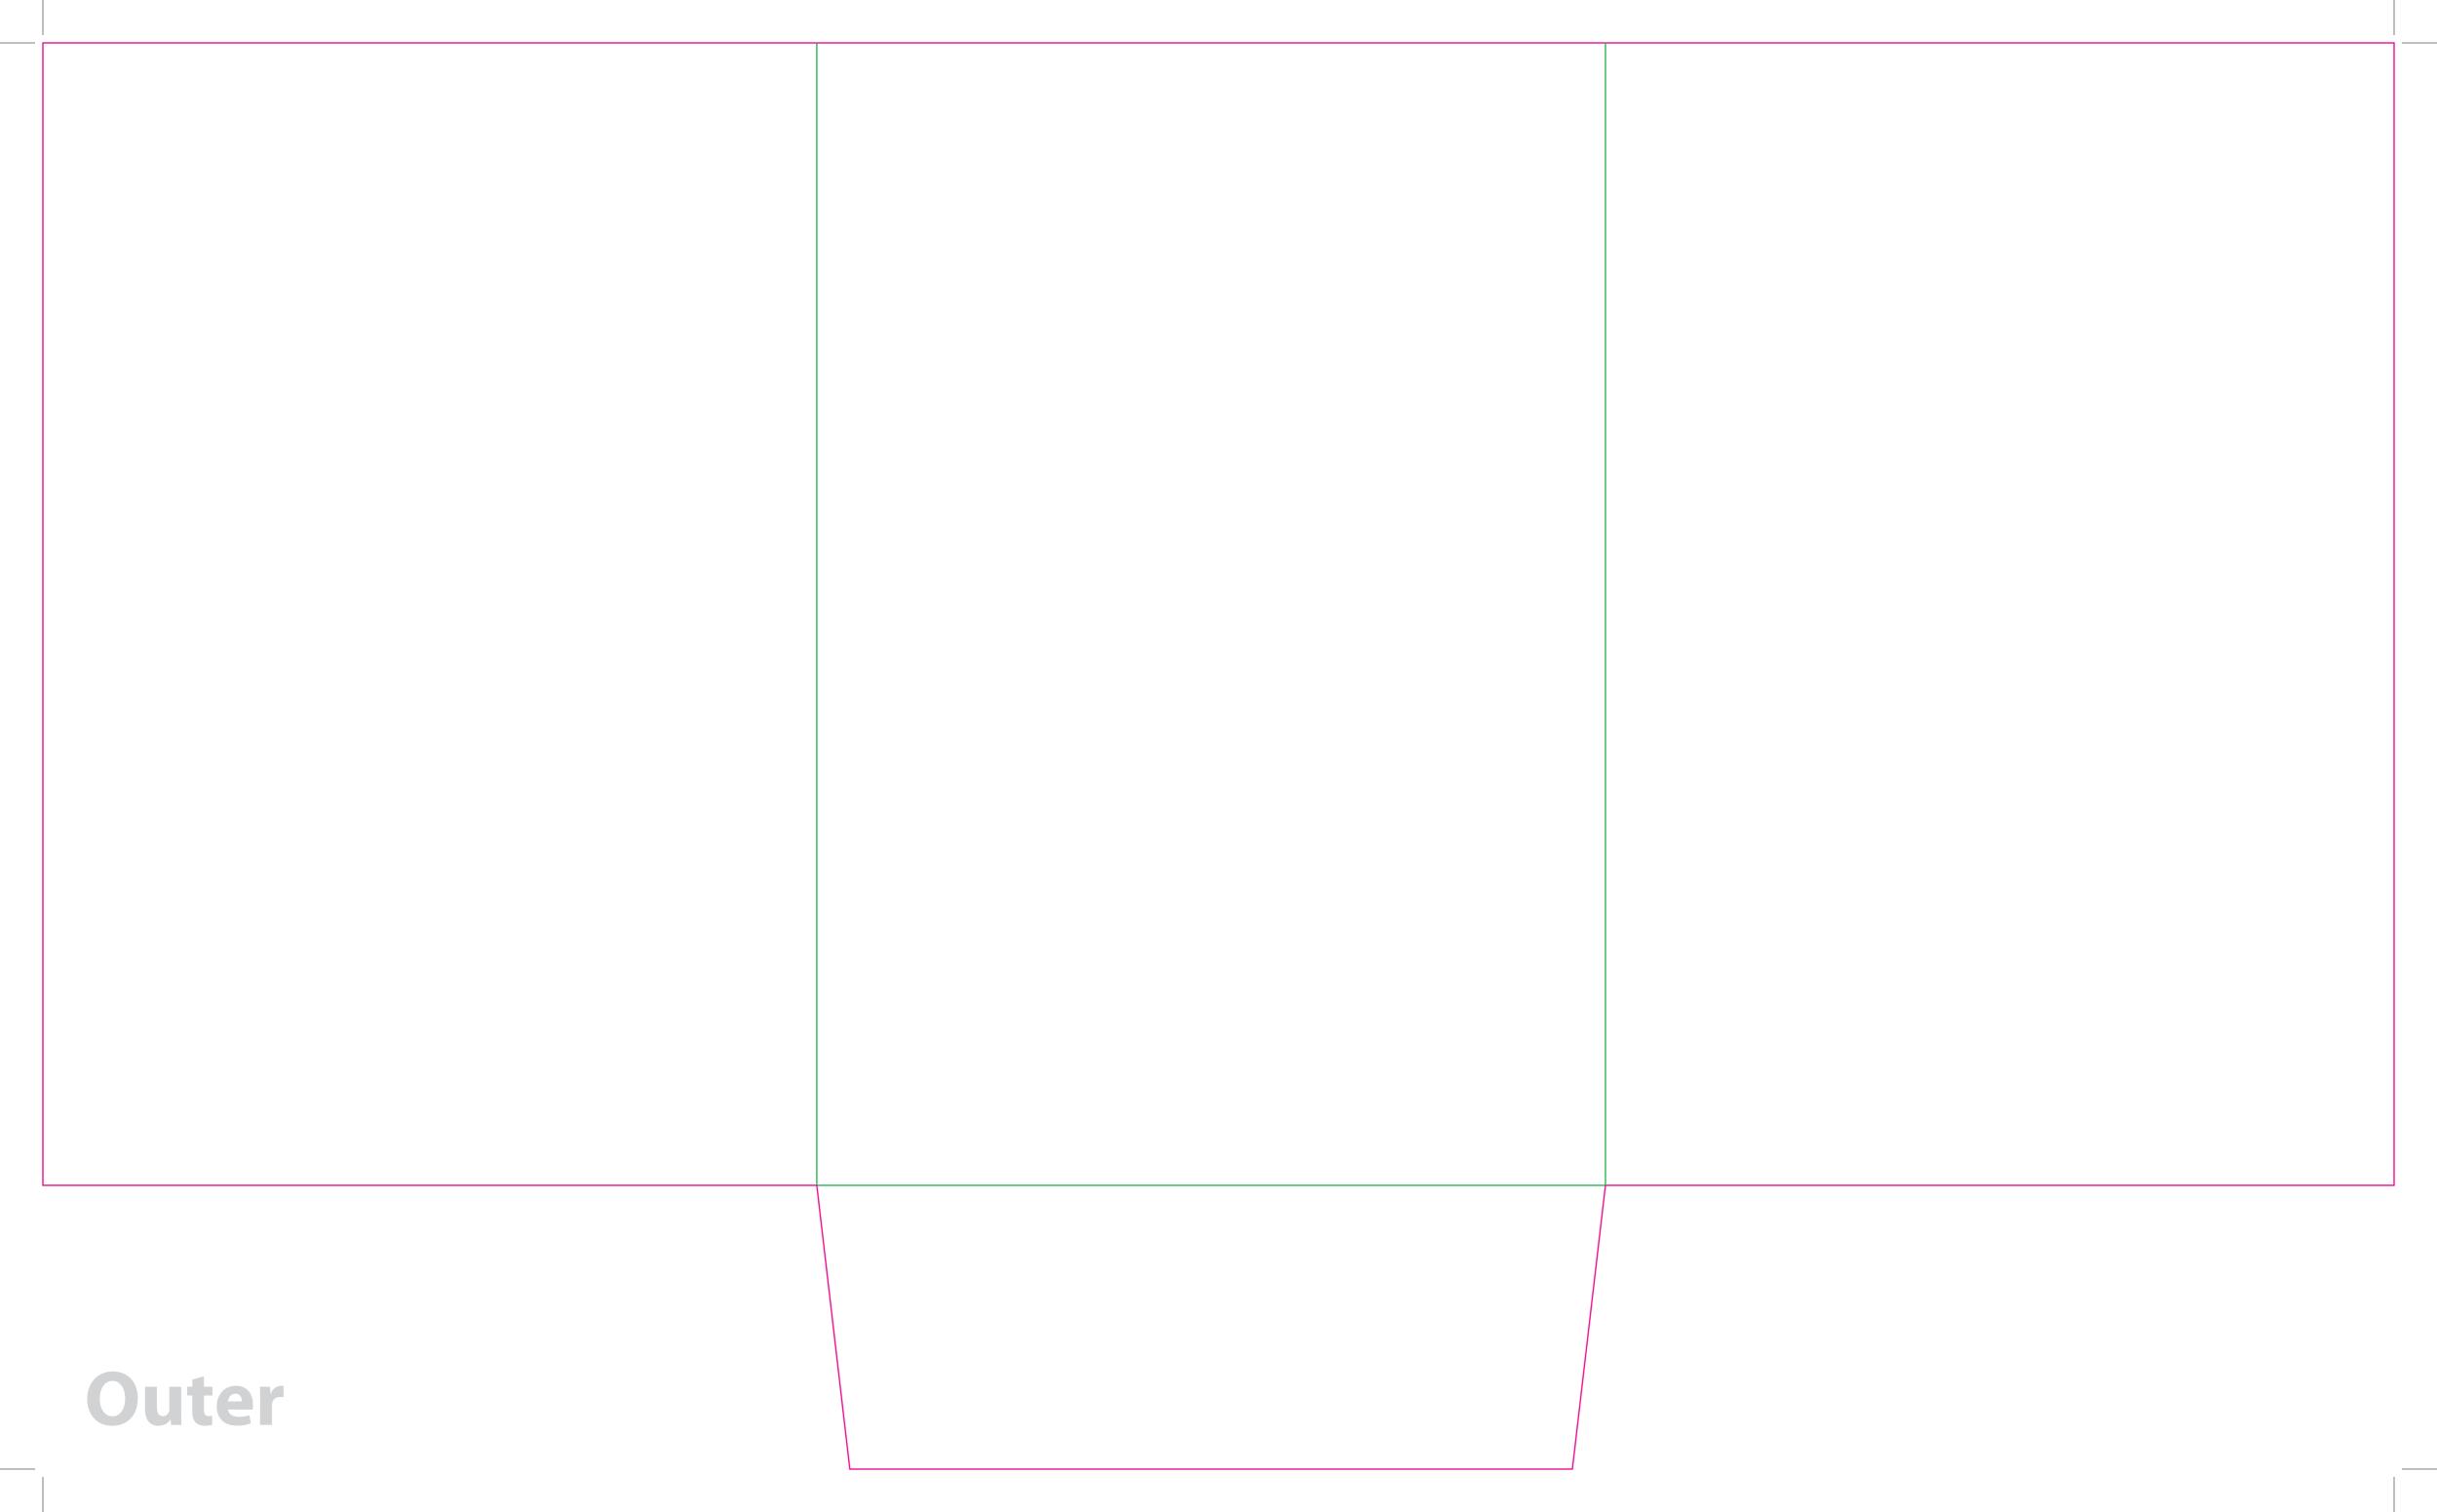

This document can be opened and edited in Adobe Illustrator CS4 and above. Alternatively, these templates can be placed into Adobe InDesign or Quark XPress documents.

This document is set up to the exact flat size of your chosen folder and contains templates for both the inner and outer. Pink lines show cuts, green lines will be scored and folded. Please do not alter the document size or the colour and position of the lines in this template.

Please provide a minimum of 3mm bleed beyond the outline of the folder on all outer edges.

When creating your artwork, we also recommend a 'quiet area' where no text is placed closer than 8mm to the inside edges and spines of the folder template. This ensures that no text is at risk of being lost when your folders are trimmed.